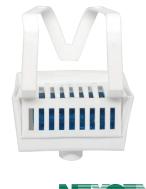

# Product #BB9137

BOWL BARS are uniquely designed rim cages that provide a continual cleaning solution that leave the surrounding area smelling fresh. BOWL BARS have a unique "after flow" holder, which releases the cleaner, deodorizer and fragrance as the toilet bowl refills without running down the side of the bowl or streaking. BOWL BARS contain enzyme producing, odor-eating biocultural that digest organic ma-terial and waste, keeping the drains running freely. BOWL BARS are biodegradable.

### Specifications:

Classification Solid bowl block Color Odor Fresh Solubility in water 100% Non flammable Flash point

Clip basket to rim of toilet bowl. Replace when the water is no longer colored.

> Certified 100% Women-Owned Small Business Dedicated to Integrity • Reliability • Quality Products • Friendly Service Our Products are Made in the USA and we Proudly Support Veteran Endowments