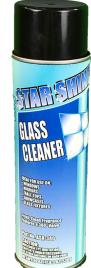

# Star Shine

### Glass Cleaner

STAR SHINE is an aerosol glass, mirror and all surface cleaner. Easy to use, simple spray and wipe formula. Dries without leaving any film or residue. STAR SHINE dissolves grease, dirt, pollution film and fingerprints in one wipe. Safe on windows, mirrors, windshields, chrome, tile, porcelain, acrylics, polycarbonates and more.

#### Areas of Use:

- Windows
- Mirrors
- Windshields
- Showcases
- CRT Screens

- TV Screens
- Copy Machines
- Plexiglas
- Chrome
- Enamel

Porcelain

Product #ASR 380

- Counters
- Table Tops
- Shower Doors
- Tile