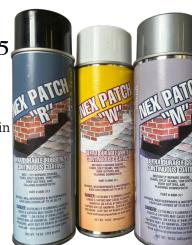

Metal Building Repairs

Nex Patch "M" silver colored roof patching Nex Patch "R" black colored roof patching Nex Patch "W" white colored roof patching

# Product M #ANM314 Product R #ANR313

Product W #ANW315