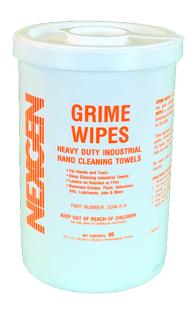

## Grime Wipes

Product #WGW514

Heavy Duty Industrial Hand Cleaning Towels

Grime Wipes is a revolutionary unique hand wipe, combining powerful cleaning agent with conditioning agents. Grime Wipes contains emollients to soften and condition skin. This unique solvent free formula will not dry out or defat the skin; in fact using Grime Wipes will help restore the skins natural moisturizers.