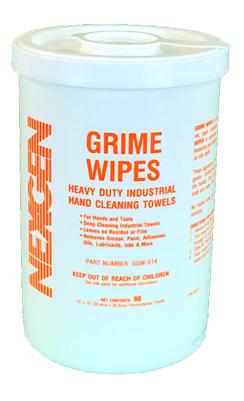

## Grime Wipes

GRIME WIPES are waterless cleaners designed to quickly remove marker, adhesives, label residue, paints, inks, greases, anti-seize, oils, lubricants, roof cement, tar and many more hard to remove soils. They are extremely versatile, and can be used for nearly any job, from cleaning tools, to wiping hands, to cleaning surfaces; they are even great for light graffiti such as pen, marker and even some paints. Our no residue formula can be used to clean eye glasses, safety goggles and will remove paint overspray on windows.

This unique solvent free formula combines powerful cleaning agents with antiseptic and conditioners so that it is tough on dirt but will not dry out or defat the skin. Provides actual one step on the spot heavy-duty hand and parts cleaning. GRIME WIPES require no rinsing, leave no residue, condition with each application and contain an antiseptic agent. This heavy duty, industrial strength wipe makes on the spot cleaning EASY and COMPLETE. Our extra porous textured wipes lift grease and grime from hands and surfaces and hold it in the towel so that it is not re-deposited as you continue wiping. Comes in a large canister with 90 wipes.