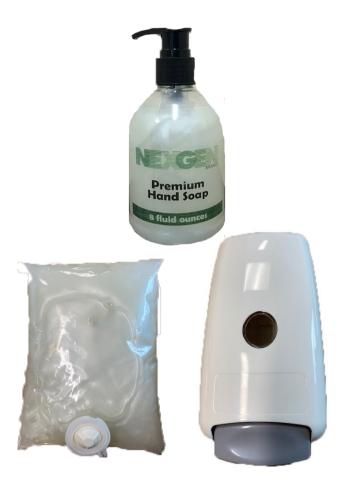

## **Premium Hand Soap**

DESCRIPTION: A white, pearlized soap with a heavy body recommended for applications everywhere. It is a powerful cleaner, yet gentle to the most delicate skin. Convenient wall mount dispenser and no mess refill bags make this the perfect choice for use in offices, schools, institutions, and more. PREMI-UM HAND SOAP biodegradable and contains a variety of specialized emollients to help maintain soft and supple skin.

8 ounce pump and 1000ml refill bags

ADVANTAGES: 1) Softens as it cleans. 2) Use only a small amount. 3) Convenient pump or wall mount dispenser. Areas of Use: Restrooms everywhere, classrooms, offices, kitchens, institutions, and anywhere else hands are washed.