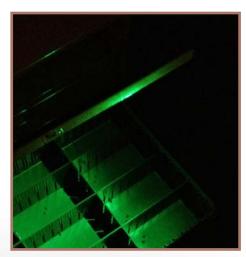

## 4-function super bright, 2 AA handheld work light with 3-function pouch and wrist lanyard

- Shockproof and weatherproof (dust and water resistant)
- LED bulb lifespan of 50,000 hours
- IPx4 moisture resistance rated (Ingress protection against water sprayed from all directions limited ingress permitted)
- Brightness of up 180 lumens, lighting distance of up to 217 yards
- Wrist lanyard and a custom 3-function pouch included
- The 3-function pouch includes a typical belt loop for permanent attachment, a tear away belt loop for rapid removal, and a loop attachment for attaching to clips, carabineers, s-hooks, tool pouches, backpacks, fanny packs, purses, etc.
- Only takes 2 AA batteries
- The green LED does not spook wildlife

Serrated lens cap allows user to visually see that the flashlight is left on or off when placed down on the lens cap

The green LED feature allows for night crews to work outside and does not attract flying insects as easily as the white LED lights