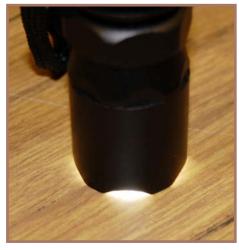

Serrated lens cap allows user to visually see that the flashlight is left on or off when placed down on the lens cap

The green LED feature allows for night crews to work outside and does not attract flying insects as easily as the white LED lights