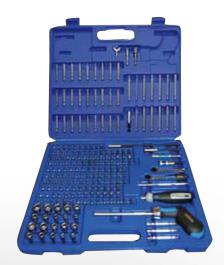

## 215 Piece Bit Kit

### Includes the following:

- 139 pc 25mm bits
- 26 pc 50mm bits
- 13 pc 75mm bits
- 20 pc nut drivers
- 2 pc bit adapters
- · Wing nut driver
- 1/4" Quick Change X 1/4" Square Drive, Quick Change Socket Driver
- 1/4" Quick Change X 3/8" Square Drive, Quick Change Socket Driver Driver bits are made of CR-V steel with each size clearly marked. Custom durable blow molded plastic carrying case with handle.

### Kit includes all of the above plus:

- All-in-1 screwdriver handle and bit 811-0-0341
- Ratcheting dual driver 811-1-0345
- Mini bit ratcheting tool w/handle 893-1-0067
- Mini combination ratcheting/fixed tool 893-1-0066
- 4" magnetic bit extension 893-1-0068
- 8" magnetic bit extension 893-1-0069
- Jointed swivel driver 811-0-0158
- #1 Cryocut double ended 4-flute Phillips countersink bit 811-0-0155
- #2 Cryocut double ended 4-flute Phillips countersink bit 811-0-0156
- #3 Cryocut double ended 4-flute Phillips countersink bit 811-0-0157

Description

T0905

215 Piece Bit Kit