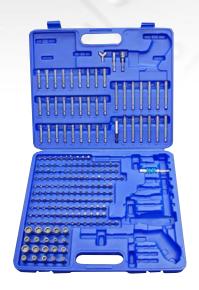

## 215 Piece Bit Kit

### Includes the following:

- 139 pc 25mm bits
- 26 pc 50mm bits
- 13 pc 75mm bits
- 20 pc nut drivers
- 2 pc bit adapters
- · Wing nut driver
- 1/4" Quick Change X 1/4" Square Drive, Quick Change Socket Driver
- 1/4" Quick Change X 3/8" Square Drive, Quick Change Socket Driver Driver bits are made of CR-V steel with each size clearly marked. Custom durable blow molded plastic carrying case with handle.

### Kit includes all of the above plus:

- All-in-1 screwdriver handle and bit 811-0-0341
- Ratcheting dual driver 811-1-0345
- Mini bit ratcheting tool w/handle 893-1-0067
- Mini combination ratcheting/fixed tool 893-1-0066
- 4" magnetic bit extension 893-1-0068
- 8" magnetic bit extension 893-1-0069
- Jointed swivel driver 811-0-0158
- #1 Cryocut double ended 4-flute Phillips countersink bit 811-0-0155
- #2 Cryocut double ended 4-flute Phillips countersink bit 811-0-0156
- #3 Cryocut double ended 4-flute Phillips countersink bit 811-0-0157

Description

T0905

215 Piece Bit Kit