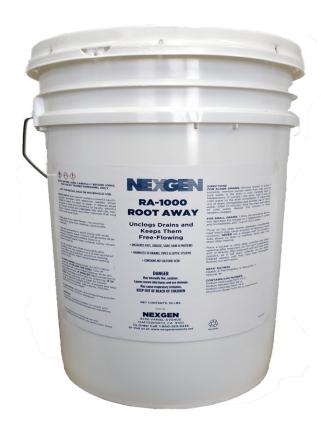

## Root Away / RA 1000

**DESCRIPTION:** This drain opener contains powerful caustic granules activated aluminum needles to quickly unclog drains and sewers and keep them free-flowing. When added to water ROOT AWAY / RA 1000 releases large amounts of heat and turbulence to liquefy, dissolve, and loosen fats, oils, and other organic matter that typically clog drains and sewer lines. Even though it's extremely powerful, it will not harm drains, pipes, and septic systems. Can be from small drain lines to large sewer main lines. Not available in CA.