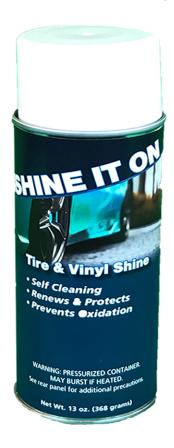

## Shine It On

DESCRIPTION: SHINE IT ON is a truly unique 3 in 1 product which cleans, shines and protects in one easy application. SHINE IT ON keeps tires looking showroom new, while prolonging the life of the tire. SHINE IT ON requires no wiping, no touching and no messy rags. Just spray on tires and walk away. SHINE IT ON easily dissolves dirt and oil, drying in minutes to a lustrous, like-new shiny protective finish. SHINE IT ON penetrates rubber to protect from cracking, fading and aging. SHINE IT ON is safe for use on wheels and wheel covers of all types.