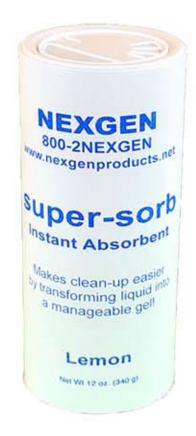

## Super-Sorb

DESCRIPTION: SUPER-SORB is a quick acting vomit absorbent and deodorizer. SUPER-SORB quickly absorbs all water-based spills and helps you quickly clean them up before serious damage or accident occurs. The non-flammable granules absorb and hold up to 60 times their own weight. SUPER-SORB is easy to use, simply sprinkle the granules directly onto the spill until it is fully absorbed, then sweep up and dispose of in a proper manner.

ADVANTAGES: 1) Works immediately, absorbing and holding up to 60 times its own weight in liquid. 2) Perfect for use to absorb vomit, blood, urine and other spills. 3) Instantly deodorizes, containing a powerful lemon scented malodor counteractant. 4) Makes clean up easy, transforming a liquid into an easy to manage gel. 5) Contains both a biocide and quat to eliminate odors on contact. 6) Conveniently packed in 12 ounce shaker containers for easy dispensing

## SPECIFICATIONS:

| Classification      | Scented powder |
|---------------------|----------------|
| Color               | Tan            |
| Odor                | Lemon          |
| Flash point         | Non flammable  |
| Solubility in water | Forms gel      |
| Biodegradability    | 100%           |